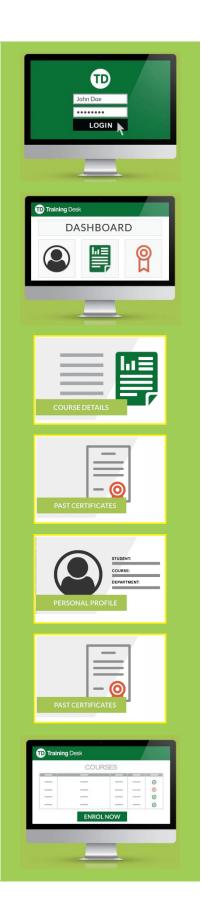

After logging in, the dashboard allows the student to easily access their profile, course details, and past certificates, all within a couple of clicks.

## Students can:

- ✓ Access all their course information online including downloads and resources.
- Enjoy the benefits of a streamlined enrolment process, access all certificates in one place, undertake integrated online work and enjoy quick certificate delivery.